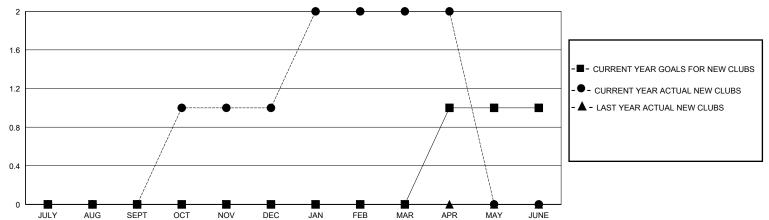

## District 23 B

Results as of: 5/31/2020

| GMT: | LOCATION CONNECTICUT | GMT CA |
|------|----------------------|--------|

| Clubs                 |               |           |               | Members               |                       |                         |                                                    |  |
|-----------------------|---------------|-----------|---------------|-----------------------|-----------------------|-------------------------|----------------------------------------------------|--|
| RESULTS FOR 2019-2020 |               |           |               | RESULTS FOR 2019-2020 |                       |                         |                                                    |  |
| QUARTER               | NEW CLUB GOAL | NEW CLUBS | DROPPED CLUBS | QUARTER MEMB          | ER GROWTH NET<br>GOAL | MEMBER GROWTH<br>ACTUAL | DROPPED<br>MEMBERS ACTUAL<br>(including transfers) |  |
| JULY/AUG/SEPT         | 0             | 0         | 0             | JULY/AUG/SEPT         | 25                    | 22                      | 28                                                 |  |
| OCT/NOV/DEC           | 0             | 1         | 1             | OCT/NOV/DEC           | 50                    | 69                      | 70                                                 |  |
| JAN/FEB/MAR           | 0             | 1         | 1             | JAN/FEB/MAR           | 50                    | 53                      | 64                                                 |  |
| APR/MAY/JUNE          | 1             | 0         | 0             | APR/MAY/JUNE          | 50                    | 21                      | 5                                                  |  |

## GOALS AND ACTUAL NEW CLUBS CUMULATIVE