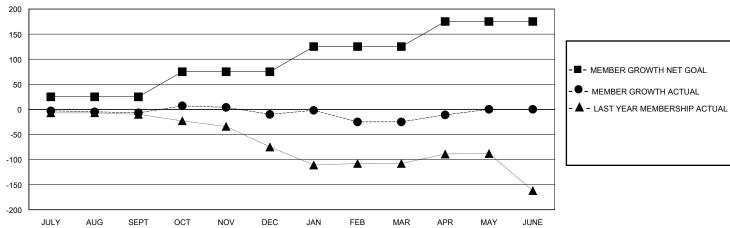

## District 23 B

Results as of: 5/31/2020

| GMT: | LOCATION CONNECTICUT | GMT CA |
|------|----------------------|--------|

| Clubs                 |               |           |               | Members               |                       |                         |                                                    |  |
|-----------------------|---------------|-----------|---------------|-----------------------|-----------------------|-------------------------|----------------------------------------------------|--|
| RESULTS FOR 2019-2020 |               |           |               | RESULTS FOR 2019-2020 |                       |                         |                                                    |  |
| QUARTER               | NEW CLUB GOAL | NEW CLUBS | DROPPED CLUBS | QUARTER MEMB          | ER GROWTH NET<br>GOAL | MEMBER GROWTH<br>ACTUAL | DROPPED<br>MEMBERS ACTUAL<br>(including transfers) |  |
| JULY/AUG/SEPT         | 0             | 0         | 0             | JULY/AUG/SEPT         | 25                    | 22                      | 28                                                 |  |
| OCT/NOV/DEC           | 0             | 1         | 1             | OCT/NOV/DEC           | 50                    | 69                      | 70                                                 |  |
| JAN/FEB/MAR           | 0             | 1         | 1             | JAN/FEB/MAR           | 50                    | 53                      | 64                                                 |  |
| APR/MAY/JUNE          | 1             | 0         | 0             | APR/MAY/JUNE          | 50                    | 21                      | 5                                                  |  |

## GOALS AND ACTUAL MEMBERS CUMULATIVE

| DROPPED CLUBS: 2        |          | 38 CLUBS OF 55 ADDED 1 OR MORE<br>NEW MEMBERS | GENDER DISTRIBUTION  MALE 1,155 (66.57%) |              |     |
|-------------------------|----------|-----------------------------------------------|------------------------------------------|--------------|-----|
| DROPPED MEMBERS         |          |                                               | FEMALE                                   | 580 (33.43%) |     |
| DECEASED                | 15       | CLICK HERE FOR CUMULATIVE                     | TOTAL FAMILY UNIT MEMBERS                |              | 356 |
| CLUB CANCELLED<br>OTHER | 8<br>144 | MEMBERSHIP DATA                               | FAMILY MEMBERS PAYING HALF               |              | 187 |
| TOTAL                   | 167      |                                               |                                          |              |     |